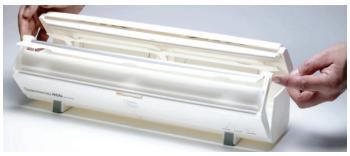

#### **Speedwrap Dispenser**

Easy to load and use - refill instructions!

**1.** Remove the Speedwrap dispenser from all outer packaging and open the lid by rotating the circular lock anti-clockwise.

2. Open the front panel by pressing the two side catches found on either end of the Speedwrap and gently pull the front cover forward.

**3.** Insert your chosen Prowrap refill into the body of the machine. The plastic locator on the core of the refill roll fits into the matching locator inside the Speedwrap. The other end should be fully pushed down into the ribbed cradle.