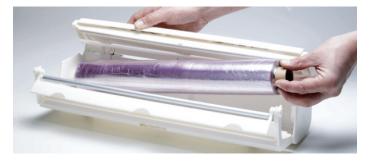

**3.** Insert your chosen Prowrap refill into the body of the machine. The plastic locator on the core of the refill roll fits into the matching locator inside the Speedwrap. The other end should be fully pushed down into the ribbed cradle.

**4.** Pull a length of material from the roll and hold in one hand. Ensure the material feeds through the two grippers freely as you close the front panel until you feel the catches 'clip' into place.