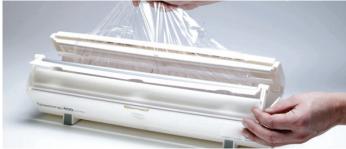

**4.** Pull a length of material from the roll and hold in one hand. Ensure the material feeds through the two grippers freely as you close the front panel until you feel the catches 'clip' into place.

5. Pull the material length and press firmly on the top lid. The Speedwrap will cleanly cut the material ready for use.