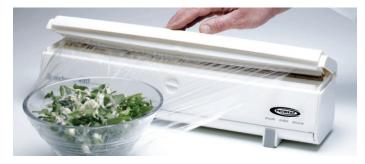

5. Pull the material length and press firmly on the top lid. The Speedwrap will cleanly cut the material ready for use.

## Love food but hate waste?

- Using a Speedwrap dispenser is an easy way to reduce wasted cling, foil and parchment
- It's a refillable and reusable system
- It's a simple, quick and hygienic way to cut cling film, foil and parchment paper
- Cuts with a single press
- Covering food is a convenient, inexpensive and quick way to seal in flavour, moisture and freshness whilst keeping harmful bacteria out
- Helps keep your food fresher for longer