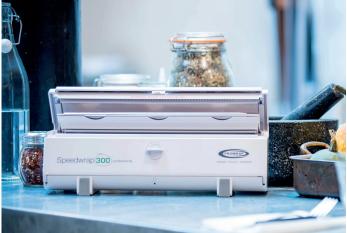

#### Speedwrap 300 professional

Fresh cling refills - pack of 3 450mm x 300m

Aluminium foil refills - pack of 3 450mm x 90m

Baking parchment refills- pack of 3 (non stick) 450mm x 50m

Fresh cling refills - pack of 3 300mm x 300m