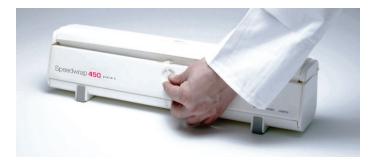

#### **Speedwrap Dispenser**

Easy to load and use - refill instructions!

**1.** Remove the Speedwrap dispenser from all outer packaging and open the lid by rotating the circular lock anti-clockwise.

2. Open the front panel by pressing the two side catches found on either end of the Speedwrap and gently pull the front cover forward.

**3.** Insert your chosen Prowrap refill into the body of the machine. The plastic locator on the core of the refill roll fits into the matching locator inside the Speedwrap. The other end should be fully pushed down into the ribbed cradle.

**4.** Pull a length of material from the roll and hold in one hand. Ensure the material feeds through the two grippers freely as you close the front panel until you feel the catches 'clip' into place.

5. Pull the material length and press firmly on the top lid. The Speedwrap will cleanly cut the material ready for use.