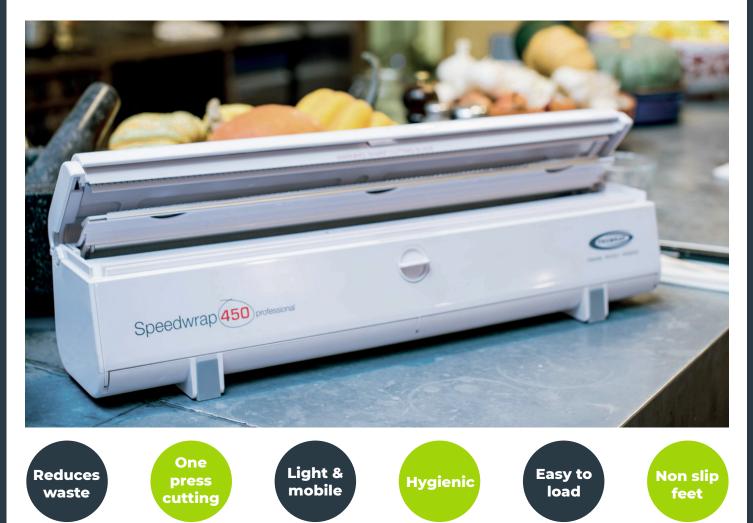

Speedwrap (available in both 450mm and 300mm widths) cuts cling film, foil & baking parchment with a single press.

This updated version of our compact catering dispenser is more robust, dishwasher safe and offers one press cutting for all your food wraps time after time.

Speedwrap dispensers could also help to improve your FHR score!

- Available in both 300mm & 450mm widths
- Reduces waste
- One press cutting
- · Compact, light and mobile
- Hygienic could help improve your FHR
- Quick and easy to load
- Features lockable lid & non slip feet
- Competitively priced dispenser refill rolls