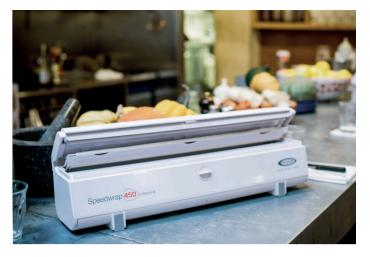

### **Speedwrap Dispenser**

**Units & refills** 

Speedwrap 450 professional

Speedwrap (available in both 450mm and 300mm widths) cuts cling film, foil & baking parchment with a single press.

This updated version of our compact catering dispenser is more robust, dishwasher safe and offers one press cutting for all your food wraps time after time.