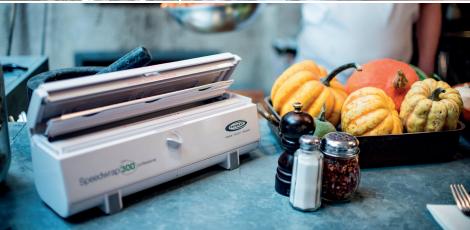

#### **Speedwrap Dispenser**

Dispense film, foil and baking parchment with a single press!

Why struggle with the end of cling film rolls and wasted product when Speedwrap stores, protects and dispenses your refill rolls with a simple press of the lid.

Speedwrap (available in both 450mm and 300mm widths) cuts cling film, foil & baking parchment with a single press.

This updated version of our compact catering dispenser is more robust, dishwasher safe and offers one press cutting for all your food wraps time after time.

Speedwrap dispensers could also help to improve your FHR score!

- Available in both 300mm & 450mm widths
- Reduces waste
- One press cutting
- · Compact, light and mobile
- Hygienic could help improve your FHR
- Quick and easy to load
- Features lockable lid & non slip feet
- Competitively priced dispenser refill rolls