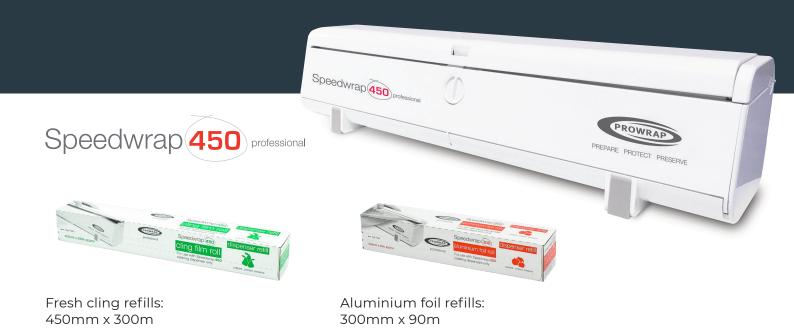

### **Speedwrap Dispenser**

**Units & refills** 

Speedwrap 450 professional

#### Speedwrap 300 professional

Fresh cling refills - pack of 3 450mm x 300m

Aluminium foil refills - pack of 3 450mm x 90m

Baking parchment refills- pack of 3 (non stick) 450mm x 50m

Fresh cling refills - pack of 3 300mm x 300m