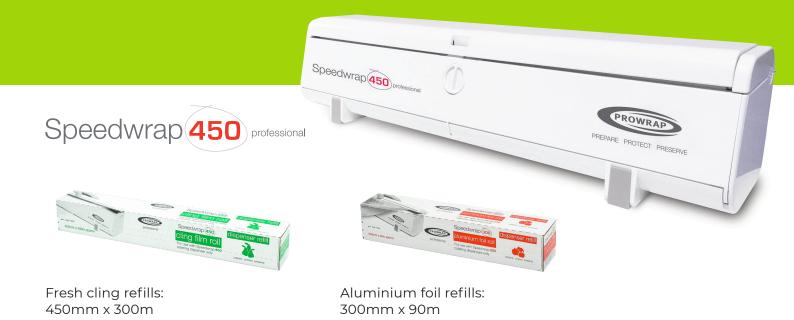

### **Speedwrap Dispenser**

**Units & refills** 

Speedwrap 450 professional

#### Speedwrap 300 professional

Fresh cling refills - pack of 3 450mm x 300m

Aluminium foil refills - pack of 3 450mm x 90m

Baking parchment refills- pack of 3 (non stick) 450mm x 50m

Fresh cling refills - pack of 3 300mm x 300m